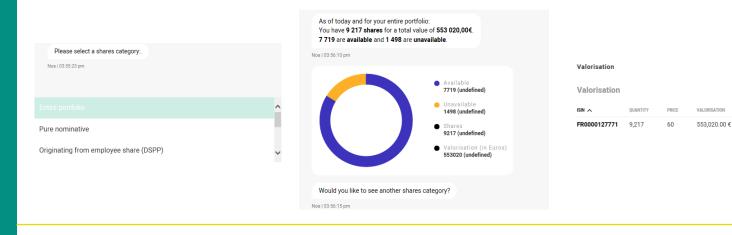

#### Interaction between NOA and the Shareholder

- NOA proposes to the Shareholder to choose a share category of their portfolio (Registered, Free Shares, Employee Saving Plan...).
- NOA then shows the principle characteristics:

Number of available and blocked shares | Global Valuation | Available and Unavailable Amount.

• The Shareholder can also have the detail of its valuation calculation.